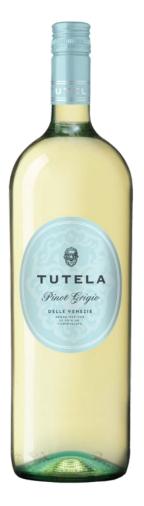

#### **BACK LABEL DESIGN**

**WELL-MASTERED PACKAGING CODES** 

**CONSUMER INFORMATION** 

TUTELA Pinot Grigio DELLE VENEZIE DENOMINAZIONE DI ORIGINE CONTROLLATA 2020 Delicate, ethereal scents of white peach and nectarine

gives way to soft white flowers, and velvety citrus flavors. Serve with dried fruit, soft cheeses or crab salad.

#### WHITE WINE I VIN BLANC I WEIBWEIN 12% VOL. | 750ML | 0,75L €

Product of Italy I Produit d'Italie I Produkt aus Italien • Bottled in Italy by I Embouteillé en Italia car I in Italian abgefüllt von : C.V.B.M. SRL SALGNREDA Italia - Imported by I Importé par I Importiert von : NL - HPA - 1439 For I Pour I Für : Wineforces, Arradon, 56610 FR. contains sulphites - beval sulfieten - contient des sulfites - Enthált Sulfite - innehális

suffer - saidbà suffitige - inneholder suffer - saidba - sarryn - contiene suffito - contiene saffe - file suffi - contiene suffito - sontiene saffe - file suffi - contiene suffitos - observage sricitary - Konservenggastoffer : indeholder suffiter - saidba suffito - lantalmax szulfisk - satur sulfit - sudétyje jira sulfisi - veebuje sulfit - chabbina cyndwra - repágsi deúlón

86mm

#### **WE ADVISE**

on your back label:

- legislation per country
- design

NOT DRINK ALCOHOLIC BEVERAGES DURING PREGNANCY BECAUSE OF THE RISK OF BIRTH DEFECTS. (2) CONSUMPTION OF ALCOHOLIC BEVERAGES IMPAIRS YOUR ABILIT TO DRIVE A CAR OR OPERATE MACHINERY, AND MAY CAUSE HEALTH PROBLEMS.