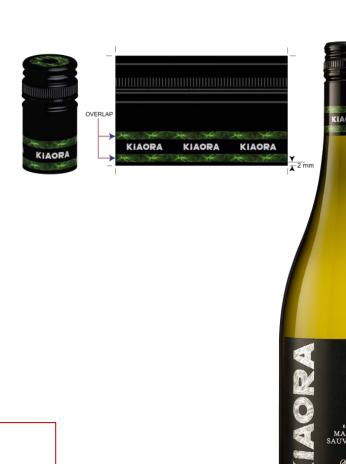

#### **WE ADVISE**

On your bottle caps

11 COUNTRIES 36 WINES

**WORLD'S MOST POPULAR SPARKLING WINES** 

FRENCH CLASSICS