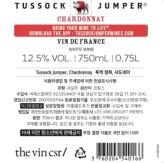

#### **WE ADVISE**

on your back label:

- legislation per country
- design

NOT DRINK ALCOHOLIC BEVERAGES DURING PREGNANCY BECAUSE OF THE RISK OF BIRTH DEFECTS. (2) CONSUMPTION OF ALCOHOLIC BEVERAGES IMPAIRS YOUR ABILIT TO DRIVE A CAR OR OPERATE MACHINERY, AND MAY CAUSE HEALTH PROBLEMS.