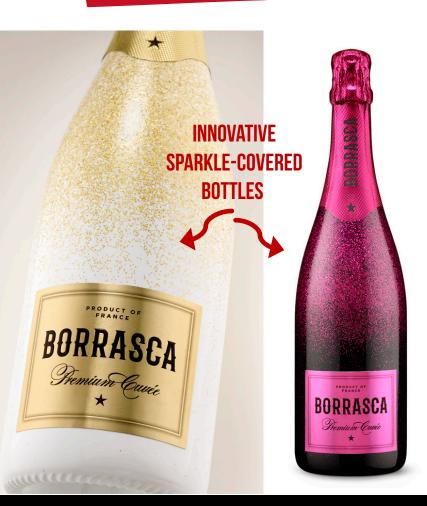

### FRONT LABEL DESIGN

**WELL-MASTERED PACKAGING CODES** 

**INNOVATING** 

glitter and gold labels

**WE ADVISE** 

on your front label:

- design
- paper
- printer

CLEAN AND ESTHETIC

with quality tactile varnish

**PREMIUM PAPER** 

**EASY RECOGNITION** 

on the shelf & table