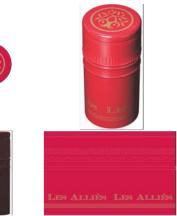

#### **WE ADVISE**

On your bottle caps

11 COUNTRIES 36 WINES

**WORLD'S MOST POPULAR SPARKLING WINES** 

FRENCH CLASSICS