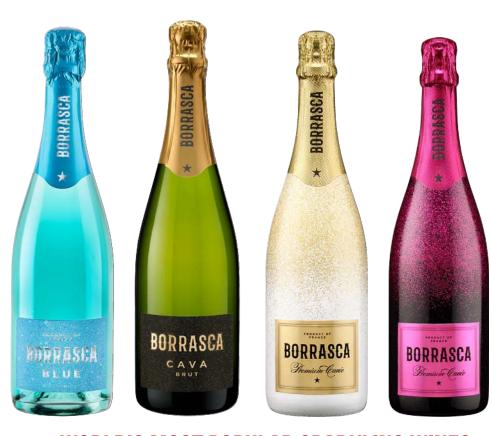

#### **WE ADVISE**

On your bottle caps

11 COUNTRIES 36 WINES

**WORLD'S MOST POPULAR SPARKLING WINES** 

FRENCH CLASSICS