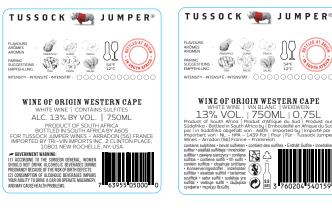

#### **BACK LABEL DESIGN**

**WELL-MASTERED PACKAGING CODES** 

**CONSUMER INFORMATION** 

TUTELA Pinot Grigio DELLE VENEZIE DENOMINAZIONE DI ORIGINE CONTROLLATA 2020 Delicate, ethereal scents of white peach and nectarine

gives way to soft white flowers, and velvety citrus flavors. Serve with dried fruit, soft cheeses or crab salad.

#### WHITE WINE I VIN BLANC I WEIBWEIN 12% VOL. | 750ML | 0,75L €

Product of Italy I Produit d'Italie I Produkt aus Italien • Bottled in Italy by I Embouteillé en Italia car I in Italian abgefüllt von : C.V.B.M. SRL SALGNREDA Italia - Imported by I Importé par I Importiert von : NL - HPA - 1439 For I Pour I Für : Wineforces, Arradon, 56610 FR. contains sulphites - beval sulfieten - contient des sulfites - Enthált Sulfite - innehális

suffer - saidbà suffitige - inneholder suffer - saidba - sarryn - contiene suffito - contiene saffe - file suffi - contiene suffito - sontiene saffe - file suffi - contiene suffitos - observage sricitary - Konservenggastoffer : indeholder suffiter - saidba suffito - lantalmax szulfisk - satur sulfit - sudétyje jira sulfisi - veebuje sulfit - chabbina cyndwra - repágsi deúlón

#### **WE ADVISE**

on your back label:

- legislation per country
- design

NOT DRINK ALCOHOLIC BEVERAGES DURING PREGNANCY BECAUSE OF THE RISK OF BIRTH DEFECTS. (2) CONSUMPTION OF ALCOHOLIC BEVERAGES IMPAIRS YOUR ABILIT TO DRIVE A CAR OR OPERATE MACHINERY, AND MAY CAUSE HEALTH PROBLEMS.