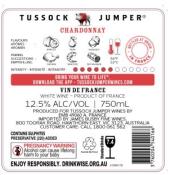

#### **WE ADVISE**

on your back label:

- legislation per country
- design

NOT DRINK ALCOHOLIC BEVERAGES DURING PREGNANCY BECAUSE OF THE RISK OF BIRTH DEFECTS. (2) CONSUMPTION OF ALCOHOLIC BEVERAGES IMPAIRS YOUR ABILIT TO DRIVE A CAR OR OPERATE MACHINERY, AND MAY CAUSE HEALTH PROBLEMS.