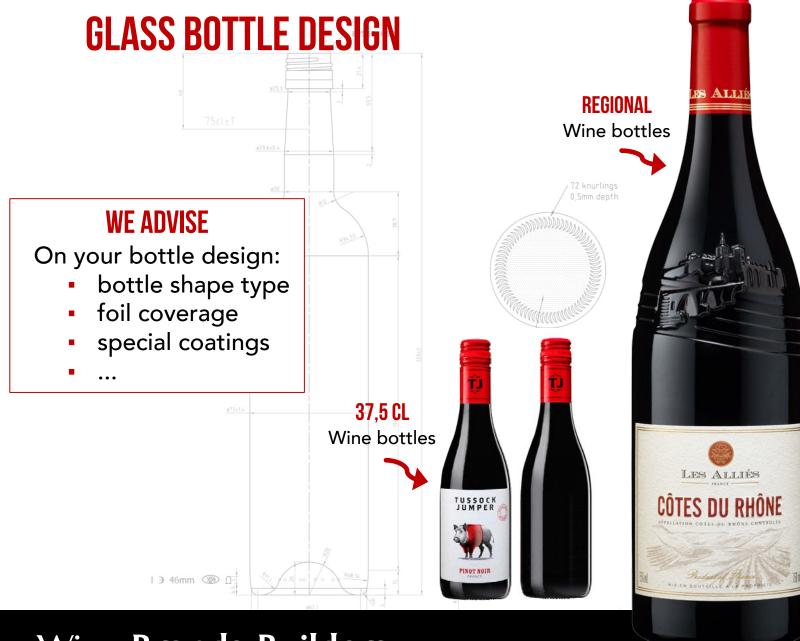

### CORKS AND CAPS THE FINAL TOUCH!

#### **WE ADVISE**

On your bottle caps

11 COUNTRIES 36 WINES

**WORLD'S MOST POPULAR SPARKLING WINES** 

FRENCH CLASSICS