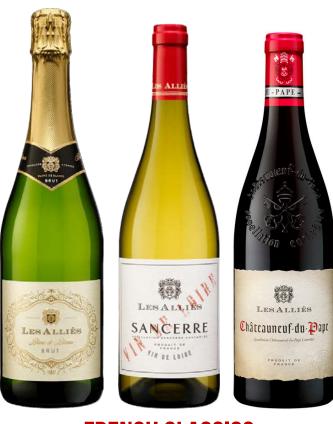

#### **WE ADVISE**

On your bottle caps

11 COUNTRIES 36 WINES

**WORLD'S MOST POPULAR SPARKLING WINES** 

FRENCH CLASSICS